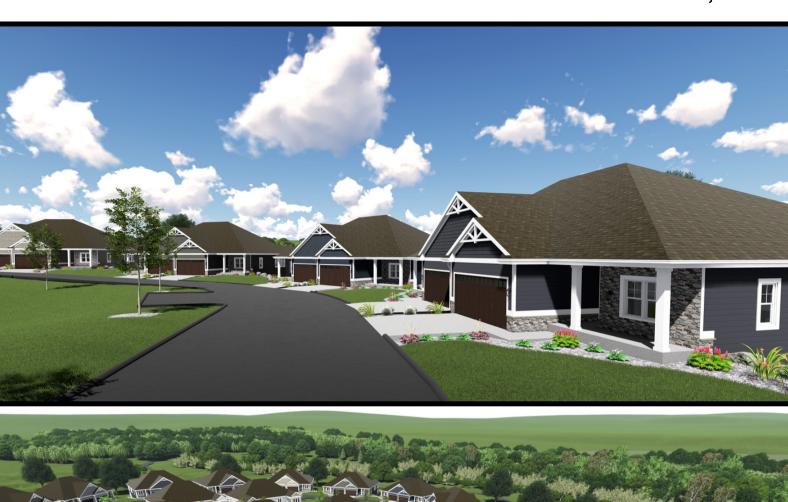

# **Exterior Features**

- Owens Corning Shingles
- James Hardie Cement Board
- Haas Garage Doors
- Trex composite decking

## Interior Features

- Kohler plumbing fixtures
- High efficiency furnace w/ programmable thermostat
- Spaceguard air filter
- Upgraded lighting and electrical package
- Blown-in-blanket insulation with R55 attic
- Gas fireplace with surround and mantel
- All interior walls batted for sound
- Custom Amish cabinetry
- Large white trim & solid core doors
- Schlage door hardware
- Granite countertops
- Ceramic tile and carpet with upgraded 8# pad
- Full appliance package
- Bath hardware and custom-sized vanity mirrors
- Blinds on interior windows