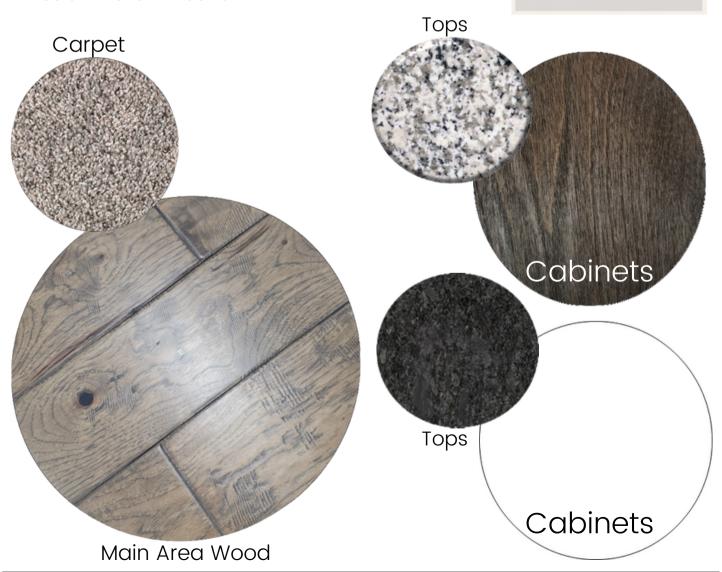

## Interior Features

- Kohler plumbing fixtures
- High efficiency furnace w/ programmable thermostat
- Spaceguard air filter
- Upgraded lighting and electrical package
- Blown-in-blanket insulation with R55 attic
- Gas fireplace with surround and mantel
- All interior walls batted for sound
- Custom Amish cabinetry
- Large white trim & solid core doors
- Schlage door hardware
- Granite countertops
- Ceramic tile and carpet with upgraded 8# pad
- Full appliance package
- Bath hardware and custom-sized vanity mirrors
- Blinds on interior windows