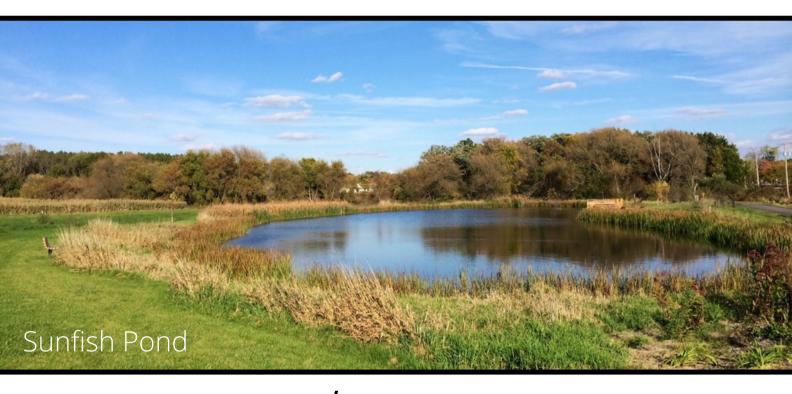

#### Yahara River Trail Neighborhood Amenities Include:

- Sunfish Pond: Outfitted with an ADA fishing dock and stocked by the parks department.
- Conservancy Place Trail System: Part of the Upper Yahara River Trail. DeForest maintains over 10 miles of trails.
- More than 100 different bird species have been observed in the Upper Yahara Trail park system.