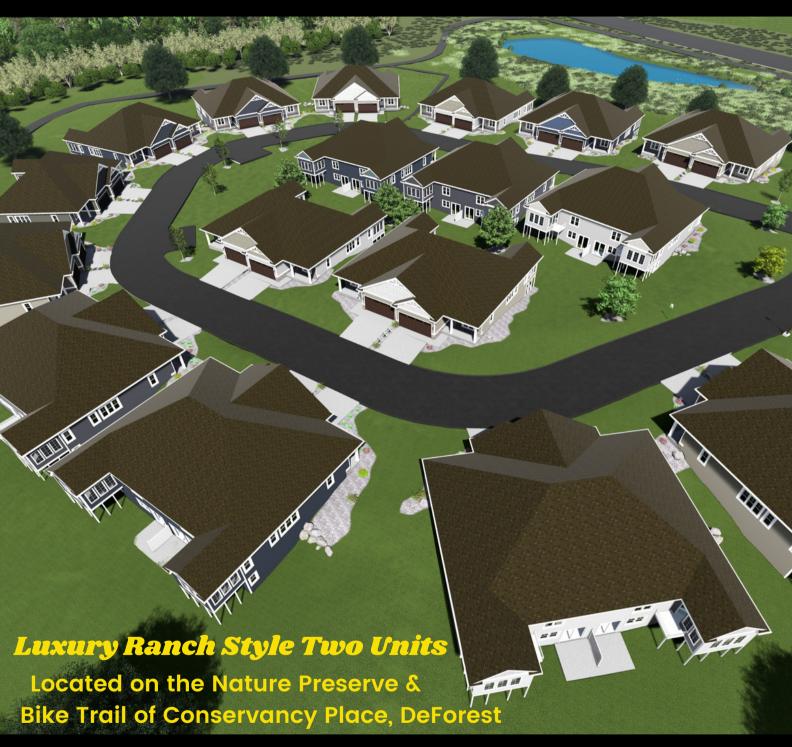

# Owner/Developer • BJS Design/Build, LLC. Builder • Classic Custom Homes of Waunakee, Inc.

Yahara & Conservancy Springs
Condominium Associations

Condominium Associations

#### Yahara River Trail Neighborhood Amenities Include:

- Sunfish Pond: Outfitted with an ADA fishing dock and stocked by the parks department.
- Conservancy Place Trail System: Part of the Upper Yahara River Trail. DeForest maintains over 10 miles of trails.
- More than 100 different bird species have been observed in the Upper Yahara Trail park system.