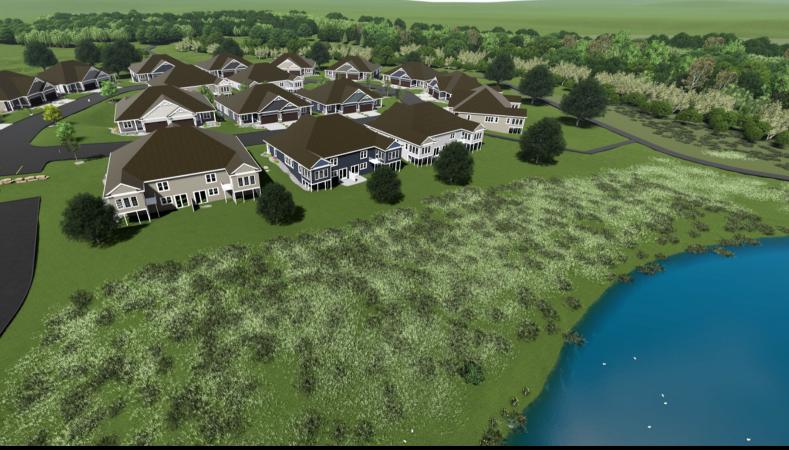

#### Yahara River Trail Neighborhood Amenities Include:

- Sunfish Pond: Outfitted with an ADA fishing dock and stocked by the parks department.
- Conservancy Place Trail System: Part of the Upper Yahara River Trail. DeForest maintains over 10 miles of trails.
- More than 100 different bird species have been observed in the Upper Yahara Trail park system.