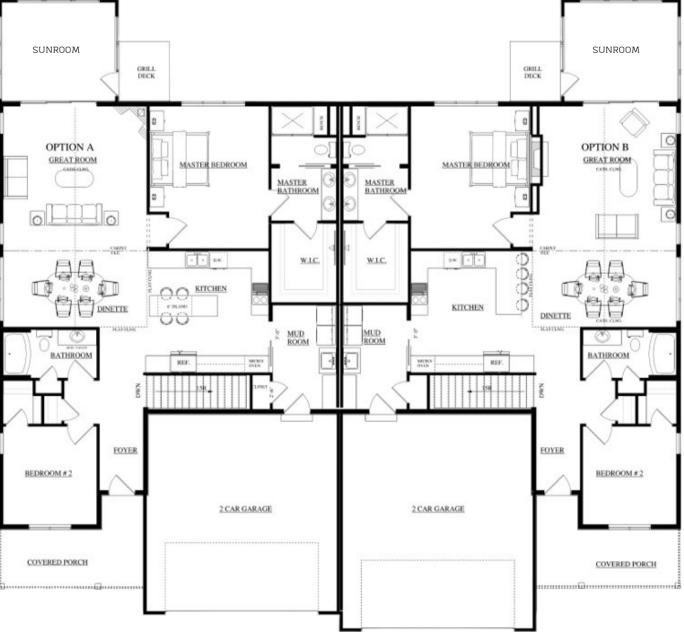

Main Level Floor Plan

**Optional Lower Level Floor Plan** 

# Pricing Options:

Prices are subject to change.

\*Starting price includes the following:

1,854 sq ft, 2 bedroom, 2 bath, 2 car garage unit, with sunroom, under cabinet lighting in kitchen, wood in great room, kitchen & foyer, 2-zone HVAC for main & lower level, upper cabinets in laundry, passive radon mitigation, blinds on windows (not patio door or 3 season porch), kitchen appliance package, central air, water softener, humidifier & garage door opener.