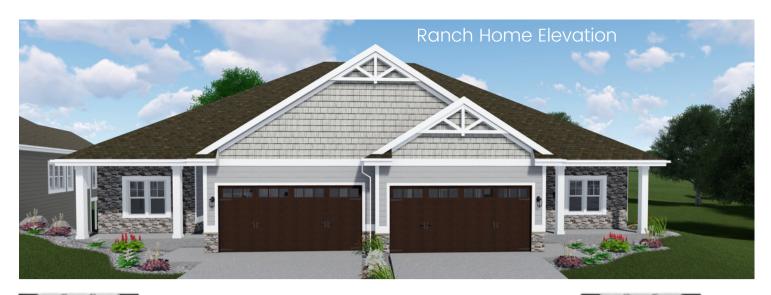

# Owner/Developer • BJS Design/Build, LLC. Builder • Classic Custom Homes of Waunakee, Inc.

Yahara & Conservancy Springs
Condominium Associations

Condominium Associations

# **Exterior Features**

- Owens Corning Shingles
- James Hardie Cement Board
- Haas Garage Doors
- Trex composite decking

## Interior Features

- Kohler plumbing fixtures
- High efficiency furnace w/ programmable thermostat
- Spaceguard air filter
- Upgraded lighting and electrical package
- Blown-in-blanket insulation with R55 attic
- Gas fireplace with surround and mantel
- All interior walls batted for sound
- Custom Amish cabinetry
- Large white trim & solid core doors
- Schlage door hardware
- Granite countertops
- Ceramic tile and carpet with upgraded 8# pad
- Full appliance package
- Bath hardware and custom-sized vanity mirrors
- Blinds on interior windows