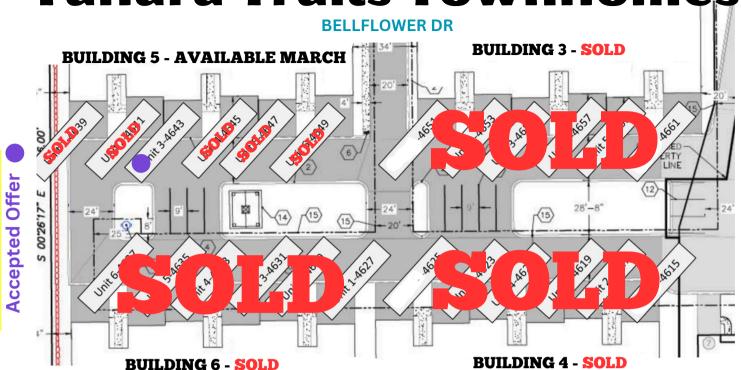

## For the most up to date availability go to: YaharaTownhomes.com

**Yahara Trails Townhomes** 

WALK / BIKE PATH & WINDSOR RD

| Address           | <b>Building</b> | Unit | Price     | <u>Availability</u> |
|-------------------|-----------------|------|-----------|---------------------|
| 4627 Bellflower D | r 6             | 1    | \$389,900 | SOLD                |
| 4629 Bellflower D | r 6             | 2    | \$379,900 | SOLD                |
| 4631 Bellflower D | r 6             | 3    | \$379,900 | SOLD                |
| 4633 Bellflower D | r 6             | 4    | \$379,900 | SOLD                |
| 4635 Bellflower D | r 6             | 5    | \$379,900 | SOLD                |
| 4637 Bellflower D | r 6             | 6    | \$389,900 | SOLD                |
| 4639 Bellflower D | Or 5            | 1    | \$389,900 | SOLD                |
| 4641 Bellflower D | )r 5            | 2    | \$379,900 | SOLD                |
| 4643 Bellflower D | )r 5            | 3    | \$379,900 | Accepted Offer      |
| 4645 Bellflower D | )r 5            | 4    | \$379,900 | SOLD                |
| 4647 Bellflower D | )r 5            | 5    | \$379,900 | SOLD                |
| 4649 Bellflower D | 0r 5            | 6    | \$389,900 | SOLD                |